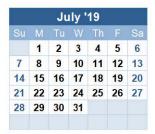

| September '19 |    |    |    |    |    |    |  |
|---------------|----|----|----|----|----|----|--|
|               | M  | Tu |    | Th |    | Sa |  |
| 1             | 2  | 3  | 4  | 5  | 6  | 7  |  |
| 8             | 9  | 10 | 11 | 12 | 13 | 14 |  |
| 15            | 16 | 17 | 18 | 19 | 20 | 21 |  |
| 22            | 23 | 24 | 25 | 26 | 27 | 28 |  |
| 29            | 30 |    |    |    |    |    |  |